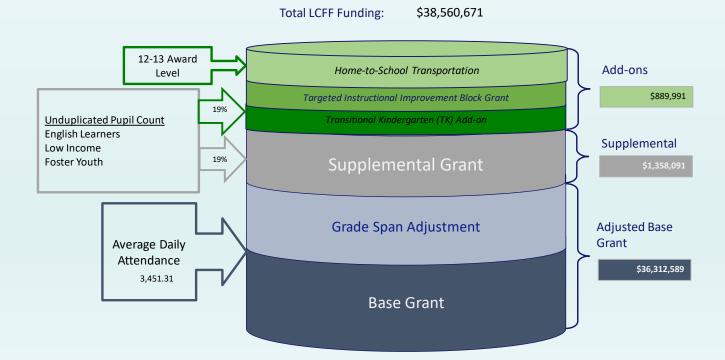

## **LCFF-Local Control Funding Formula**

- Base grant and Grade Span Adjustment is based on greater of current or prior year ADA
- Supplemental and concentration funding is added based on the "unduplicated count" percentage
  - Supplemental funding is 20% of our funding by grade x our Unduplicated rate
  - Concentration funding is available to Districts with at least 55% UPP (Rescue not eligible).
- Home to school transportation and TIIG are both funded at 2012-13 funding level
  - Beginning 2022-23 transportation will be increased by the LCFF COLA and funded at no less than 60% of transportation expenditures (excluding capital outlay).

## Revenue Changes since Adopted Budget

|                                 | Budget Adoption<br>2023-24     | <u>1st Interim</u><br><u>2023-24</u> | Compare Budget Adoption to 1st Interim |
|---------------------------------|--------------------------------|--------------------------------------|----------------------------------------|
| Revenue Detail                  | TOTAL UNRESTRICTED/ RESTRICTED | TOTAL UNRESTRICTED/ RESTRICTED       | CHANGE                                 |
|                                 |                                |                                      |                                        |
| LCFF Sources (8010-8099)        | 37,457,480                     | 38,560,671                           | 1,103,191                              |
| Federal Revenue (8100-8299)     | 747,641                        | 889,860                              | 142,219                                |
| Other State Revenue (8300-8599) | 4,912,166                      | 5,735,418                            | 823,252                                |
| Other Local Revenue (8600-8799) | 4,418,222                      | 5,709,691                            | 1,291,469                              |
| Total Revenue                   | 47,535,509                     | 50,895,640                           | 3,360,131                              |

#### **LCFF** \$1,103,191

 Increased COLA from 5.1% to 8.22%