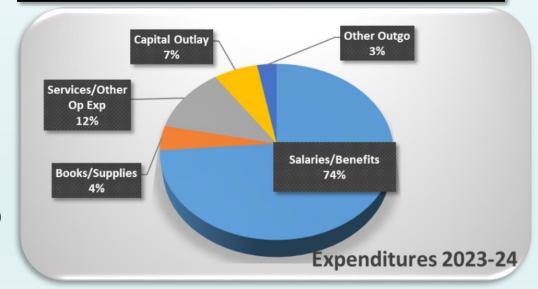

# **General Fund**

| Γ  | Rescue Union District Financial Status Comparison 2023-24 |                            |             |             |                                             |              |                                                         |                          |                        |                   |
|----|-----------------------------------------------------------|----------------------------|-------------|-------------|---------------------------------------------|--------------|---------------------------------------------------------|--------------------------|------------------------|-------------------|
|    | b                                                         | С                          | d           | е           | f                                           | g            | h                                                       | i                        | j                      | k                 |
|    |                                                           | Budget Adoption<br>2023-24 |             | <u>1st</u>  | <u>1st Interim Budget</u><br><u>2023-24</u> |              | <u>Compare</u><br><u>Budget Adoption to 1st Interim</u> |                          |                        |                   |
| 4  |                                                           | Unrestricted               | Restricted  | Total       | Unrestricted                                | Restricted   | Total                                                   | Unrestricted<br>Variance | Restricted<br>Variance | Total<br>Variance |
| 5  |                                                           |                            |             |             |                                             |              |                                                         |                          |                        |                   |
| 6  | Revenue Detail                                            |                            |             |             |                                             |              |                                                         |                          |                        |                   |
| 7  | LCFF Sources (8010-8099)                                  | 37,457,480                 | -           | 37,457,480  | 38,560,671                                  | -            | 38,560,671                                              | 1,103,191                | -                      | 1,103,191         |
| 8  | Federal Revenue (8100-8299)                               | -                          | 747,641     | 747,641     | -                                           | 889,860      | 889,860                                                 | -                        | 142,219                | 142,219           |
| 9  | Other State Revenue (8300-8599)                           | 946,973                    | 3,965,193   | 4,912,166   | 975,242                                     | 4,760,176    | 5,735,418                                               | 28,269                   | 794,983                | 823,252           |
| 10 | Other Local Revenue (8600-8799)                           | 2,142,451                  | 2,275,771   | 4,418,222   | 2,386,026                                   | 3,323,665    | 5,709,691                                               | 243,575                  | 1,047,894              | 1,291,469         |
| 11 | Total Revenue                                             | 40,546,904                 | 6,988,605   | 47,535,509  | 41,921,939                                  | 8,973,702    | 50,895,640                                              | 1,375,035                | 1,985,097              | 3,360,131         |
| 12 |                                                           |                            |             |             |                                             |              |                                                         |                          |                        |                   |
| 13 | Expenditure Detail                                        |                            |             |             |                                             |              |                                                         |                          |                        |                   |
| 14 | Certificated                                              | 16,584,107                 | 2,686,230   | 19,270,337  | 17,443,575                                  | 3,416,884    | 20,860,459                                              | 859,468                  | 730,654                | 1,590,123         |
| 15 | Classified                                                | 5,223,750                  | 2,524,408   | 7,748,158   | 5,575,849                                   | 2,618,579    | 8,194,428                                               | 352,099                  | 94,171                 | 446,270           |
| 16 | Employee benefits                                         | 6,907,872                  | 4,191,501   | 11,099,373  | 6,587,157                                   | 4,913,890    | 11,501,047                                              | (320,715)                | 722,389                | 401,674           |
| 17 | Books & Supplies                                          | 800,858                    | 1,077,414   | 1,878,273   | 852,192                                     | 1,604,576    | 2,456,768                                               | 51,334                   | 527,162                | 578,496           |
| 18 | Service, Other Operating                                  | 2,438,912                  | 2,512,613   | 4,951,525   | 2,543,304                                   | 4,114,743    | 6,658,047                                               | 104,392                  | 1,602,130              | 1,706,522         |
| 19 | Capital Outlay                                            | 1,676,670                  | 100,000     | 1,776,670   | 1,676,670                                   | 2,002,425    | 3,679,095                                               | -                        | 1,902,425              | 1,902,425         |
| 20 | Other Outgo                                               | 274,270                    | 1,347,329   | 1,621,599   | 274,270                                     | 1,349,529    | 1,623,799                                               | (70 554)                 | 2,200                  | 2,200<br>262      |
| 21 | Indirect Costs                                            | (179,414)                  | 138,683     | (40,731)    | (251,965)                                   | 211,496      | (40,469)                                                | (72,551)                 | 72,813                 |                   |
| 22 | Total Expenditures                                        | 33,727,024                 | 14,578,179  | 48,305,203  | 34,701,051                                  | 20,232,123   | 54,933,174                                              | 974,027                  | 5,653,944              | 6,627,971         |
| 23 |                                                           |                            |             |             |                                             |              |                                                         |                          |                        |                   |
| 24 | Excess/(Deficiency)                                       | 6,819,880                  | (7,589,574) | (769,694)   | 7,220,887                                   | (11,258,421) | (4,037,534)                                             | 401,008                  | (3,668,847)            | (3,267,839)       |
| 25 |                                                           |                            |             |             |                                             |              |                                                         |                          |                        |                   |
| 26 | Other Financing Sources/uses                              |                            |             |             |                                             |              |                                                         |                          |                        |                   |
| 27 | Transfers In                                              |                            |             | -           | Tab 50                                      |              | -                                                       | -                        | -                      | -                 |
| 28 | Transfers Out                                             | 230,418                    |             | 230,418     | 703,596                                     |              | 703,596                                                 | 473,178                  | -                      | 473,178           |
| 29 | Other Sources Other Uses                                  |                            |             | -           |                                             |              | -                                                       | -                        | -                      |                   |
| 30 | Contributions (8800-8999)                                 | (6,211,299)                | 6,211,299   | -           | (7,658,187)                                 | 7,658,187    | <u>-</u>                                                | (1,446,888)              | 1,446,888              |                   |
| 32 | Total Other Sources/Uses                                  | (6,441,717)                | 6,211,299   | (230,418)   | <u> </u>                                    | 7,658,187    | (703,596)                                               | (1,920,066)              | 1,446,888              | (473,178)         |
| 33 | iolai Olilei Sources/oses                                 | (0,441,717)                | 0,211,299   | (230,416)   | (0,301,783)                                 | 1,000,107    | (103,390)                                               | (1,920,000)              | 1,440,000              | (473,176)         |
| 34 | Net Inc/Dcr to Fund Balance                               | 378,163                    | (1,378,275) | (1,000,112) | (1,140,895)                                 | (3,600,235)  | (4,741,130)                                             | (1,519,058)              | (2,221,960)            | (3,741,018)       |
| 35 | not morbor to runa barance                                | 370,103                    | (1,370,273) | (1,000,112) | (1,140,093)                                 | (3,000,233)  | (4,741,130)                                             | (1,515,036)              | (2,221,300)            | (3,741,010)       |
| 36 | Beginning Balance                                         | 9,241,304                  | 7,076,441   | 16,317,745  | 9,241,304                                   | 7,076,441    | 16,317,745                                              | -                        | -                      |                   |
|    | Ending Balance                                            | 9,619,467                  | 5,698,166   | 15,317,633  | 8,100,409                                   | 3,476,206    | 11,576,615                                              | (1,519,058)              | (2,221,960)            | (3,741,018)       |

## **Expenditure Changes since Adopted Budget**

#### Salaries/Benefits - \$2,438,067

- \$2.2 mil Negotiations
- \$110 SPED TOSA
- \$50K District Counselor
- \$35 Add'l MV Counselor
- \$290k Prop 28 Estimate

#### **Books/Supplies** - \$578,496

- \$130k Universal Pre-k Grant
- \$78k Prop 28 Estimate
- \$450k Donations

#### Services/Contracts - \$1,706,522

- \$1.1 mil Residential Placements
- \$380k Site Budget Donations
- \$312k Contracted Employees
   (IIFs, Behaviorist, Psych)

#### Capital Outlay - \$1,902,425

- \$680k Chromebooks (Ed Tech Grant)
- \$457k All Abilities Playground
- \$500k PG Kitchen Remodel
- \$108k PG Gym HVAC

\$95k Emergency Radios

|                                                                                                                               | Budget Adoption<br>2023-24                                                                            | 1st Interim<br>2023-24                                                                                | Compare Budget Adoption to 1st Interim                                               |
|-------------------------------------------------------------------------------------------------------------------------------|-------------------------------------------------------------------------------------------------------|-------------------------------------------------------------------------------------------------------|--------------------------------------------------------------------------------------|
| Expenditure Detail                                                                                                            | TOTAL<br>UNRESTRICTED/<br>RESTRICTED                                                                  | TOTAL<br>UNRESTRICTED/<br>RESTRICTED                                                                  | CHANGE                                                                               |
| Certificated Classified Employee benefits Books & Supplies Service, Other Operating Capital Outlay Other Outgo Indirect Costs | 19,270,337<br>7,748,158<br>11,099,373<br>1,878,273<br>4,951,525<br>1,776,670<br>1,621,599<br>(40,731) | 20,860,459<br>8,194,428<br>11,501,047<br>2,456,768<br>6,658,047<br>3,679,095<br>1,623,799<br>(40,469) | 1,590,123<br>446,270<br>401,674<br>578,496<br>1,706,522<br>1,902,425<br>2,200<br>262 |
| Total Expenditures                                                                                                            | 48,305,203                                                                                            | 54,933,174                                                                                            | 6,627,971                                                                            |

<sup>\*</sup>Salaries/Benefits are 81% when adjusted for Residential placements, capital outlay, and contracted staff