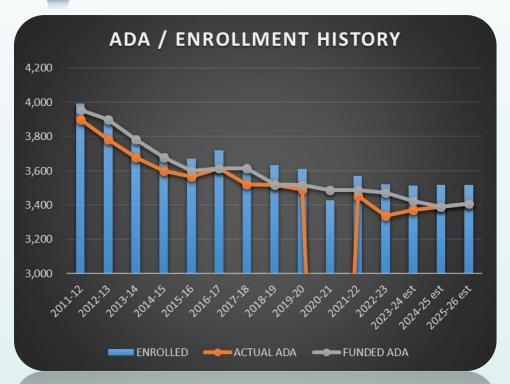

## **Multi-Year Assumptions**

6

**RUSD Enrollment History** 

School Districts receive funding on the greater of current of prior year average daily attendance (ADA), with some annual adjustments. Beginning 2022-23, we can also use a 3 year average for ADA. Rescue will be funded on the three year average in 2022-23 and 2023-24. Beginning 2024-25, we expect to be funded on current year ADA.