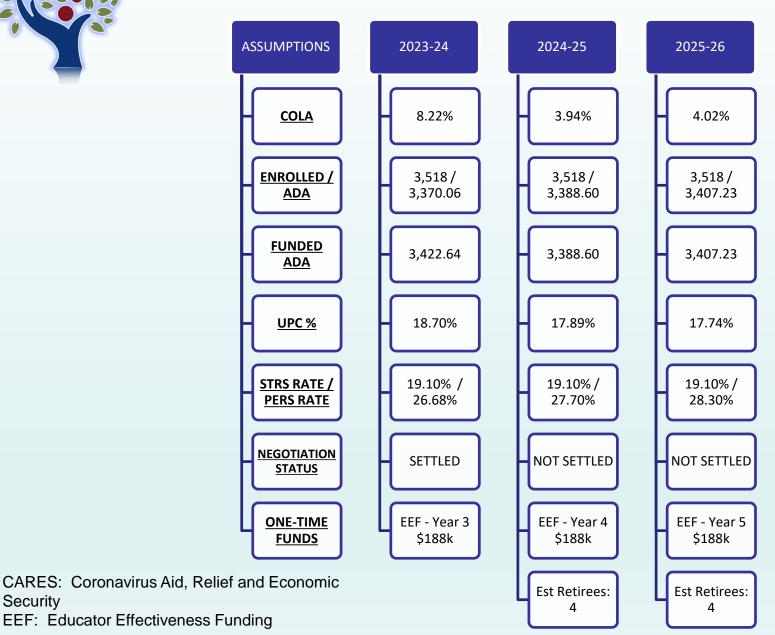

## **Multi-Year Assumptions**

6

**RUSD Enrollment History** 

School Districts receive funding on the greater of current of prior year average daily attendance (ADA), with some annual adjustments. Beginning 2022-23, we can also use a 3 year average for ADA. Rescue will be funded on the three year average in 2022-23 and 2023-24. Beginning 2024-25, we expect to be funded on current year ADA.

## **LCFF-Local Control Funding Formula**

- Base grant and Grade Span Adjustment is based on greater of current or prior year ADA
- Supplemental and concentration funding is added based on the "unduplicated count" percentage
  - Supplemental funding is 20% of our funding by grade x our Unduplicated rate
  - Concentration funding is available to Districts with at least 55% UPP (Rescue not eligible).
- Home to school transportation and TIIG are both funded at 2012-13 funding level
  - Beginning 2022-23 transportation will be increased by the LCFF COLA and funded at no less than 60% of transportation expenditures (excluding capital outlay).