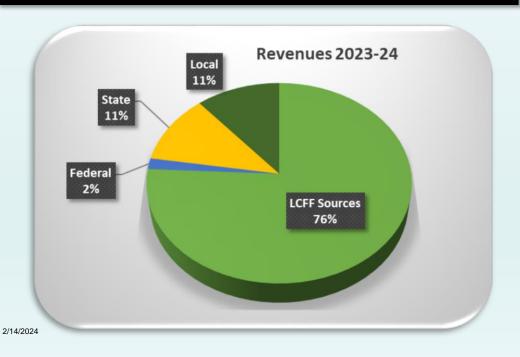

# **General Fund**

| Γ  | Rescue Union District Financial Status Comparison 2023-24 |                            |             |             |                                             |              |                                                         |                          |                        |                   |
|----|-----------------------------------------------------------|----------------------------|-------------|-------------|---------------------------------------------|--------------|---------------------------------------------------------|--------------------------|------------------------|-------------------|
|    | b                                                         | С                          | d           | е           | f                                           | g            | h                                                       | i                        | j                      | k                 |
|    |                                                           | Budget Adoption<br>2023-24 |             | <u>1st</u>  | <u>1st Interim Budget</u><br><u>2023-24</u> |              | <u>Compare</u><br><u>Budget Adoption to 1st Interim</u> |                          |                        |                   |
| 4  |                                                           | Unrestricted               | Restricted  | Total       | Unrestricted                                | Restricted   | Total                                                   | Unrestricted<br>Variance | Restricted<br>Variance | Total<br>Variance |
| 5  |                                                           |                            |             |             |                                             |              |                                                         |                          |                        |                   |
| 6  | Revenue Detail                                            |                            |             |             |                                             |              |                                                         |                          |                        |                   |
| 7  | LCFF Sources (8010-8099)                                  | 37,457,480                 | -           | 37,457,480  | 38,560,671                                  | -            | 38,560,671                                              | 1,103,191                | -                      | 1,103,191         |
| 8  | Federal Revenue (8100-8299)                               | -                          | 747,641     | 747,641     | -                                           | 889,860      | 889,860                                                 | -                        | 142,219                | 142,219           |
| 9  | Other State Revenue (8300-8599)                           | 946,973                    | 3,965,193   | 4,912,166   | 975,242                                     | 4,760,176    | 5,735,418                                               | 28,269                   | 794,983                | 823,252           |
| 10 | Other Local Revenue (8600-8799)                           | 2,142,451                  | 2,275,771   | 4,418,222   | 2,386,026                                   | 3,323,665    | 5,709,691                                               | 243,575                  | 1,047,894              | 1,291,469         |
| 11 | Total Revenue                                             | 40,546,904                 | 6,988,605   | 47,535,509  | 41,921,939                                  | 8,973,702    | 50,895,640                                              | 1,375,035                | 1,985,097              | 3,360,131         |
| 12 |                                                           |                            |             |             |                                             |              |                                                         |                          |                        |                   |
| 13 | Expenditure Detail                                        |                            |             |             |                                             |              |                                                         |                          |                        |                   |
| 14 | Certificated                                              | 16,584,107                 | 2,686,230   | 19,270,337  | 17,443,575                                  | 3,416,884    | 20,860,459                                              | 859,468                  | 730,654                | 1,590,123         |
| 15 | Classified                                                | 5,223,750                  | 2,524,408   | 7,748,158   | 5,575,849                                   | 2,618,579    | 8,194,428                                               | 352,099                  | 94,171                 | 446,270           |
| 16 | Employee benefits                                         | 6,907,872                  | 4,191,501   | 11,099,373  | 6,587,157                                   | 4,913,890    | 11,501,047                                              | (320,715)                | 722,389                | 401,674           |
| 17 | Books & Supplies                                          | 800,858                    | 1,077,414   | 1,878,273   | 852,192                                     | 1,604,576    | 2,456,768                                               | 51,334                   | 527,162                | 578,496           |
| 18 | Service, Other Operating                                  | 2,438,912                  | 2,512,613   | 4,951,525   | 2,543,304                                   | 4,114,743    | 6,658,047                                               | 104,392                  | 1,602,130              | 1,706,522         |
| 19 | Capital Outlay                                            | 1,676,670                  | 100,000     | 1,776,670   | 1,676,670                                   | 2,002,425    | 3,679,095                                               | -                        | 1,902,425              | 1,902,425         |
| 20 | Other Outgo                                               | 274,270                    | 1,347,329   | 1,621,599   | 274,270                                     | 1,349,529    | 1,623,799                                               | (70 554)                 | 2,200                  | 2,200<br>262      |
| 21 | Indirect Costs                                            | (179,414)                  | 138,683     | (40,731)    | (251,965)                                   | 211,496      | (40,469)                                                | (72,551)                 | 72,813                 |                   |
| 22 | Total Expenditures                                        | 33,727,024                 | 14,578,179  | 48,305,203  | 34,701,051                                  | 20,232,123   | 54,933,174                                              | 974,027                  | 5,653,944              | 6,627,971         |
| 23 |                                                           |                            |             |             |                                             |              |                                                         |                          |                        |                   |
| 24 | Excess/(Deficiency)                                       | 6,819,880                  | (7,589,574) | (769,694)   | 7,220,887                                   | (11,258,421) | (4,037,534)                                             | 401,008                  | (3,668,847)            | (3,267,839)       |
| 25 |                                                           |                            |             |             |                                             |              |                                                         |                          |                        |                   |
| 26 | Other Financing Sources/uses                              |                            |             |             |                                             |              |                                                         |                          |                        |                   |
| 27 | Transfers In                                              |                            |             | -           | Tab 50                                      |              | -                                                       | -                        | -                      | -                 |
| 28 | Transfers Out                                             | 230,418                    |             | 230,418     | 703,596                                     |              | 703,596                                                 | 473,178                  | -                      | 473,178           |
| 29 | Other Sources Other Uses                                  |                            |             | -           |                                             |              | -                                                       | -                        | -                      |                   |
| 30 | Contributions (8800-8999)                                 | (6,211,299)                | 6,211,299   | -           | (7,658,187)                                 | 7,658,187    | <u>-</u>                                                | (1,446,888)              | 1,446,888              |                   |
| 32 | Total Other Sources/Uses                                  | (6,441,717)                | 6,211,299   | (230,418)   | <u> </u>                                    | 7,658,187    | (703,596)                                               | (1,920,066)              | 1,446,888              | (473,178)         |
| 33 | iolai Olilei Sources/oses                                 | (0,441,717)                | 0,211,299   | (230,416)   | (0,301,783)                                 | 1,000,107    | (103,390)                                               | (1,920,000)              | 1,440,000              | (473,176)         |
| 34 | Net Inc/Dcr to Fund Balance                               | 378,163                    | (1,378,275) | (1,000,112) | (1,140,895)                                 | (3,600,235)  | (4,741,130)                                             | (1,519,058)              | (2,221,960)            | (3,741,018)       |
| 35 | not morbor to runa barance                                | 370,103                    | (1,370,273) | (1,000,112) | (1,140,093)                                 | (3,000,233)  | (4,741,130)                                             | (1,515,036)              | (2,221,300)            | (3,741,010)       |
| 36 | Beginning Balance                                         | 9,241,304                  | 7,076,441   | 16,317,745  | 9,241,304                                   | 7,076,441    | 16,317,745                                              | -                        | -                      |                   |
|    | Ending Balance                                            | 9,619,467                  | 5,698,166   | 15,317,633  | 8,100,409                                   | 3,476,206    | 11,576,615                                              | (1,519,058)              | (2,221,960)            | (3,741,018)       |

## Revenue Changes since Adopted Budget

|                                 | Budget Adoption<br>2023-24     | <u>1st Interim</u><br><u>2023-24</u> | Compare Budget Adoption to 1st Interim |
|---------------------------------|--------------------------------|--------------------------------------|----------------------------------------|
| Revenue Detail                  | TOTAL UNRESTRICTED/ RESTRICTED | TOTAL UNRESTRICTED/ RESTRICTED       | CHANGE                                 |
|                                 |                                |                                      |                                        |
| LCFF Sources (8010-8099)        | 37,457,480                     | 38,560,671                           | 1,103,191                              |
| Federal Revenue (8100-8299)     | 747,641                        | 889,860                              | 142,219                                |
| Other State Revenue (8300-8599) | 4,912,166                      | 5,735,418                            | 823,252                                |
| Other Local Revenue (8600-8799) | 4,418,222                      | 5,709,691                            | 1,291,469                              |
| Total Revenue                   | 47,535,509                     | 50,895,640                           | 3,360,131                              |

#### **LCFF** \$1,103,191

 Increased COLA from 5.1% to 8.22%

#### Federal \$142,219

- \$120k COVID carry-over
- \$20k Title III

#### **State** \$823,252

- \$150k Universal Pre-K
- \$40k Early Interv Grant
- \$143k Art/Music Grant
- \$85k Learning Recovery
- \$430 Prop 28 VAPA

#### Local \$1,291,469

- \$684k Education Connectivity Grant
- \$235k Interest
- \$250k Donations
- \$80k CTEIG (Career Tech)